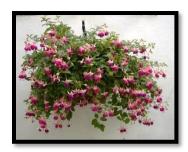

12" basket of

ivy geraniums.

Grows best in sun

to part shade

ONLY

Fuchsia Basket

12" basket

of fuchsias

Grows best in shade

| Student Name: |              | each             |                     |                    |            |
|---------------|--------------|------------------|---------------------|--------------------|------------|
| Customer Name | Phone Number | Mixed<br>Baskets | Geranium<br>Baskets | Fuchsia<br>Baskets | Total Paid |
|               |              |                  |                     |                    |            |
|               |              |                  |                     |                    |            |
|               |              |                  |                     |                    |            |
|               |              |                  |                     |                    |            |
|               |              |                  |                     |                    |            |
|               |              |                  |                     |                    |            |
|               |              |                  |                     |                    |            |
|               |              |                  |                     |                    |            |
|               |              |                  |                     |                    |            |